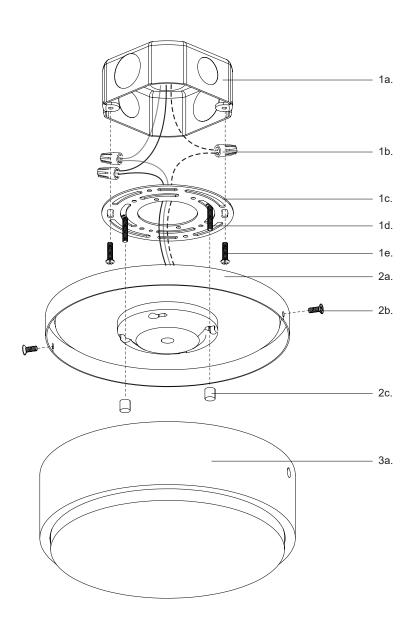

#### Step 1

Remove fixture from its original package.

#### Step 2

Separate mounting plate (1c) from backplate (2a) by removing decorative nuts (2c) .

#### Step 3

Align mounting plate screws (1d) to desired orientation, and then attach mounting plate (1c) to electrical junction box (1a) using junction box screws provided (1e) in hardware package.

#### Step 4

Make proper electrical connections (**black** to **hot** "L", **white** to **neutral** "N", **ground** to "**GND**") with wire nuts (1b) provided in hardware package.

#### Step 5

Align and insert mounting plate screws (1d) through holes on backplate (2a), secure with decorative nuts (2c).

#### Step 6

Secure fixture (3a) to backplate (2a) with screws (2b).